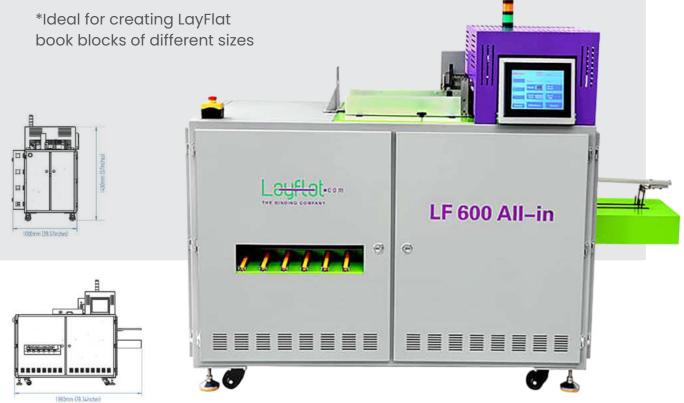

### LF 600 All-In

#### Description

LF 600 All-In is a fully automatic book block system which can produce LayFlat book blocks from single sheets. It is an all-in-one compact machine which includes a creaser and a folder. It creates photobooks by gluing papers back-to-back as well as inserting cardboard in between sheets.

#### Details

The LF 600 All-In is an all-in-one integrated system which can complete automatic feeding, gluing, and assembling. It has a user-friendly touchscreen, making it easy to operate. It offers flexible production for different sizes. The LF 600 All-In comes with the hallmark LayFlat binding technology as well as Hotmelt gluing technology which ensures faster delivery at a cheaper price.

#### Key Features

- All in one system: Integrated auto feeding, creasing, folding, spinning pressing, gluing and assembling units.
- Easy to operate via touch screen.
- Flexible production for different sizes: 152 mm x 152 mm (6" x 6") to 330 mm x 460 mm (13" x 18").
- LayFlat binding technology.
- Hotmelt gluing technology: cheaper cost and faster delivery.