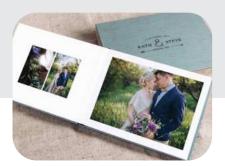

#### Description

LF 600 All-In is a fully automatic book block system which can produce LayFlat book blocks from single sheets. It is an all-in-one compact machine which includes a creaser and a folder. It creates photobooks by gluing papers back-to-back as well as inserting cardboard in between sheets.

#### Professional, Attractive And Elegantly Crafted Photobooks **Production Line In Your Business**