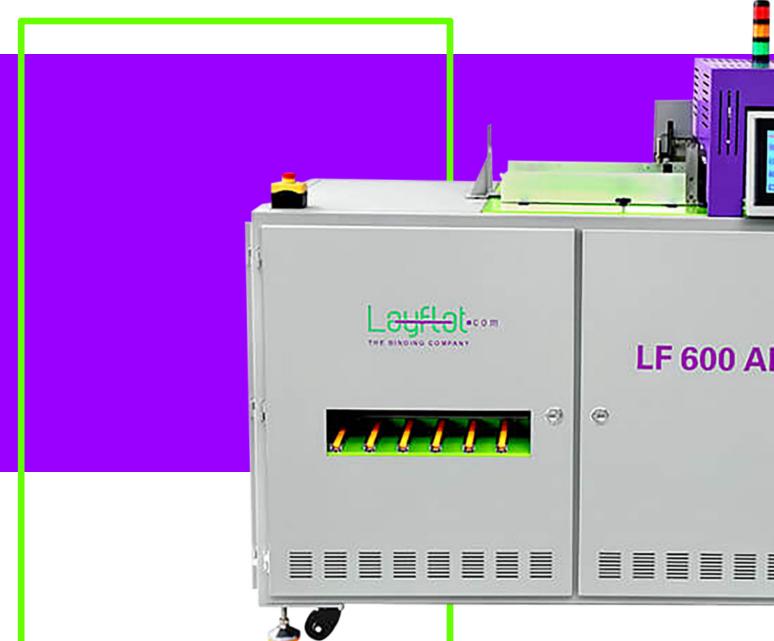

### LF 600 All-In

#### Description

LF 600 All-In is a fully automatic book block system which can produce LayFlat book blocks from single sheets. It is an all-in-one compact machine which includes a creaser and a folder. It creates photobooks by gluing papers back-to-back as well as inserting cardboard in between sheets.

#### Details

The LF 600 All-In is an all-in-one integrated system which can complete automatic feeding, gluing, and assembling. It has a user-friendly touchscreen, making it easy to operate. It offers flexible production for different sizes. The LF 600 All-In comes with the hallmark LayFlat binding technology as well as Hotmelt gluing technology which ensures faster delivery at a cheaper price.

#### Key Features

- All in one system: Integrated auto feeding, creasing, folding, spinning pressing, gluing and assembling units.
- Easy to operate via touch screen.
- Flexible production for different sizes: 152 mm x 152 mm (6" x 6") to 330 mm x 460 mm (13" x 18").
- LayFlat binding technology.
- Hotmelt gluing technology: cheaper cost and faster delivery.