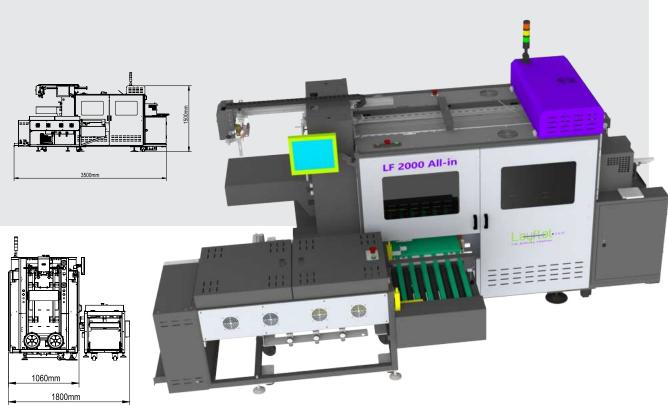

### Description

LF2000 All-In is a high speed fully automatic book block system which produces Lay Flat book blocks from single sheets. It can make promotional books not only by gluing paper back to back but also by inserting cardboard between sheets. It is all in one station, creasing, folding and inline automatic book press are included, it is designed for high speed photobook production.

#### Details

Key Benefits:

- All in one system : Integrated auto feeding, gluing, assembling units and inline automatic book press.
- High speed : 2000 cycles/hour.
- Industrial grade : can run 24 hours per day, large volume paper and cardboard stacker.
- Fully automatic : with bar code scanning system, don't need operator intervention;.
- Layflat binding technology.
- Hotmelt gluing technology : cheaper cost and faster delivery.

## **Specifications**

| Book Block Height               | • | 8" - 13" (203mm - 330mm)          |
|---------------------------------|---|-----------------------------------|
| Book Block Width (open)         | • | 14" - 29.5" (355mm - 750mm)       |
| Maximum Thickness of Book Block | • | 50mm                              |
| Cardboard                       | • | With or Without                   |
| Thickness of Cardboard          | • | 0.35mm -1mm                       |
| Thickness of Paper              | • | 0.15mm-0.3mm                      |
| Glue                            | • | Hotmelt                           |
| Speed                           | • | 2000 cycles/hour                  |
| Power Supply                    | • | 220V 50HZ Single phase            |
| Maximum Power Consumption       | • | 2700W                             |
| Machine Dimension               | • | 2950 (L) x 1800 (W) x 1500 (H) mm |
| Weight                          | • | 1500kg                            |
| Air Compressor                  | • | 0.65 - 0.8MPa 200L/min            |
|                                 |   |                                   |