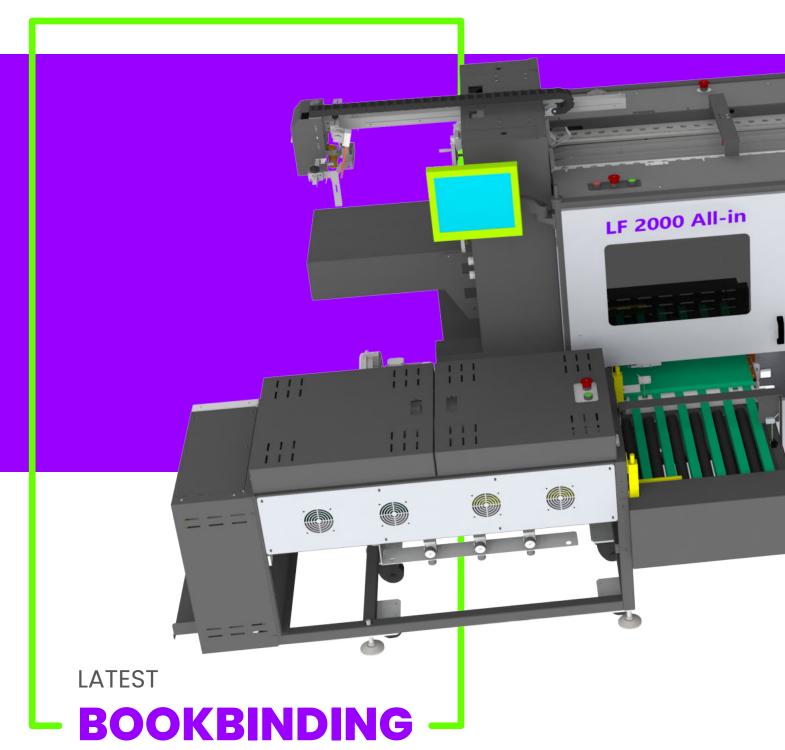

# LF 2000 All-In

TECHNOLOGIES FOR YOUR UNIQUE REQUIREMENTS

Our binding techniques allow seamless uninterrupted display between two pages.

### Description

LF2000 All-In is a high speed fully automatic book block system which produces Lay Flat book blocks from single sheets. It can make promotional books not only by gluing paper back to back but also by inserting cardboard between sheets. It is all in one station, creasing, folding and inline automatic book press are included, it is designed for high speed photobook production.

#### Details

Key Benefits:

- All in one system : Integrated auto feeding, gluing, assembling units and inline automatic book press.
- High speed : 2000 cycles/hour.
- Industrial grade : can run 24 hours per day, large volume paper and cardboard stacker.
- Fully automatic : with bar code scanning system, don't need operator intervention;.
- Layflat binding technology.
- Hotmelt gluing technology : cheaper cost and faster delivery.