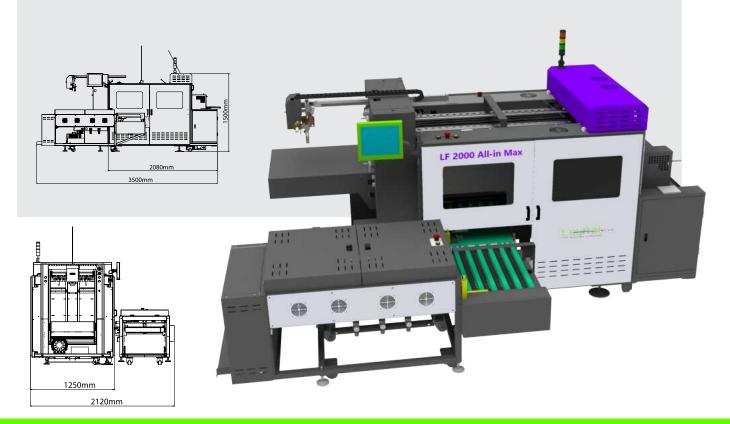

# LF 2000 All-In Max

TECHNOLOGIES FOR YOUR UNIQUE REQUIREMENTS

Our binding techniques allow seamless uninterrupted display between two pages.

LF 2000 All-in Max

### Description

LF2000 All-In Max is a high speed fully automatic book block system which produces Lay Flat book blocks from single sheets. It can make promotional books not only by gluing paper back to back but also by inserting cardboard between sheets. It is all in one station, creasing, folding and inline automatic book press are included it is high speed and good for professional promotional books.

#### Details

Key Benefits:

- All in one system: Integrated auto feeding, gluing , assembling units and inline automatic book press.
- High speed : 2000 cycles/hour.
- Industrial grade : can run 24 hours per day, large volume paper and cardboard stacker.
- Large size : up to 530 mm X 915mm (20.8" X 36").
- Fully automatic : with bar code scanning system, don't need operator intervention.
- Layflat binding technology.
- Hotmelt gluing technology: cheaper cost and faster delivery.

## **Specifications**

| Book Block Height               | • | 8" - 21" (203mm - 530mm)          |
|---------------------------------|---|-----------------------------------|
| Book Block Width (open)         | : | 14" - 36" (355mm - 915mm)         |
| Maximum Thickness of Book Block | • | 50mm                              |
| Cardboard                       | • | With or Without                   |
| Thickness of Cardboard          | • | 0.35mm - 1mm                      |
| Thickness of Paper              | • | 0.15mm - 0.3mm                    |
| Glue                            | : | Hotmelt                           |
| Speed                           | : | 2000 cycles/hour                  |
| Power Supply                    | : | 220V 50HZ Single phase            |
| Maximum Power Consumption       | • | 2950W                             |
| Machine Dimension               | • | 3150 (L) x 2100 (W) x 1500 (H) mm |
| Weight                          | : | 1600kg                            |
| Air Compressor                  | • | 0.65 - 0.8MPa 200L/min            |